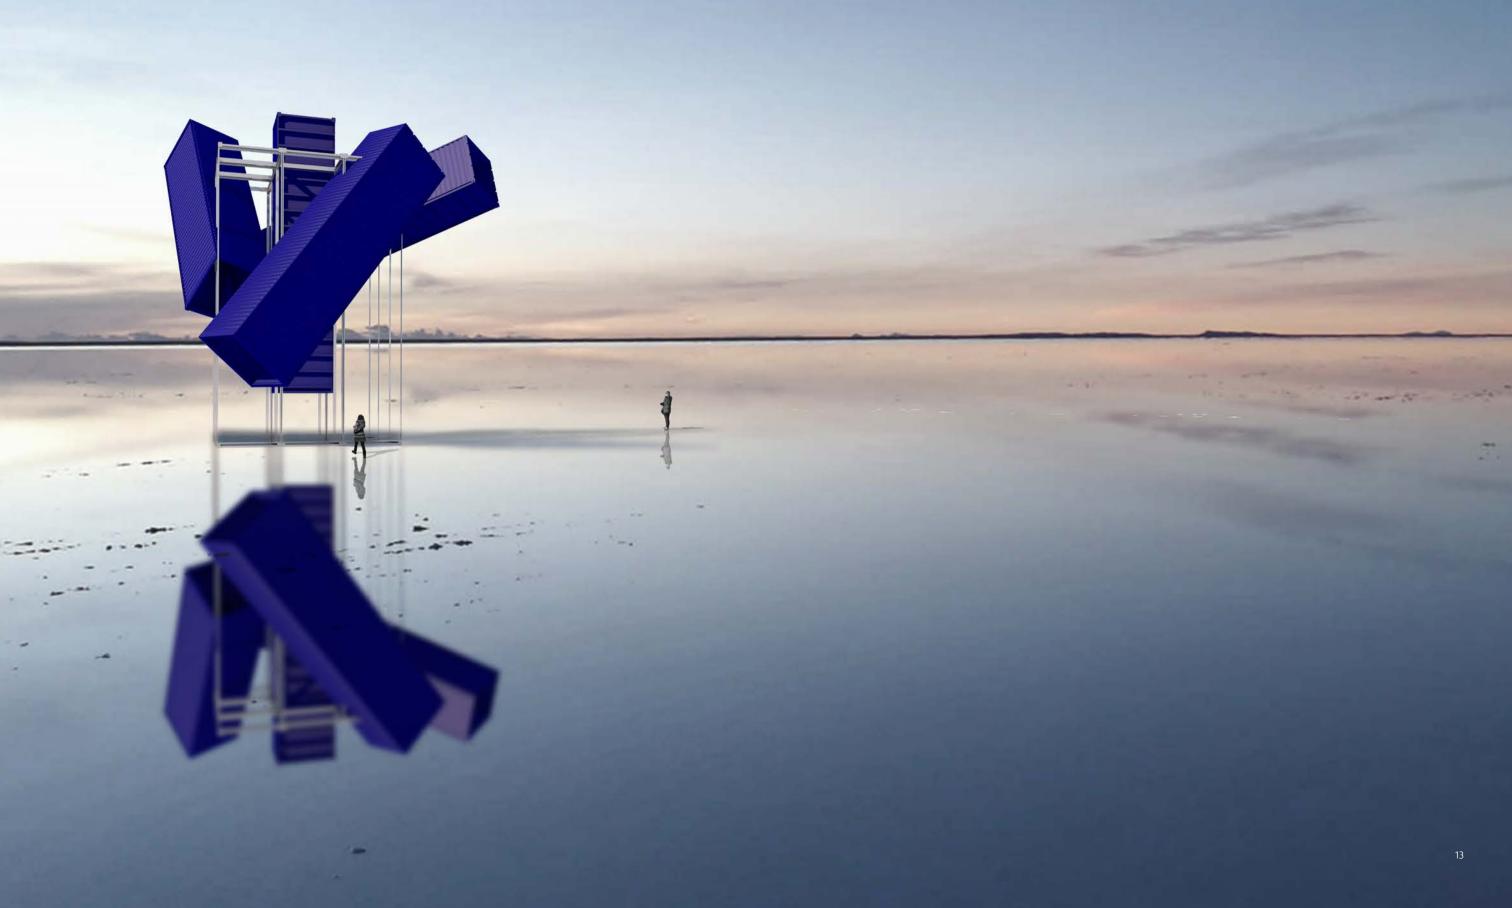

## Namma & Containers, LLC

1940 Fountain View Drive, PO Box 477 Houston, TX 77057, USA +1 (346) 401–6427 contact@nammacontainers.com nammacontainers.com

July 4 is an urban sculpture commemorating July 4, 1776: Independence Day.

This structure, in its basic format, is made of a framework of 7 (month) frames with the dimensions of the containers of 40' High Cube and 4 (day) containers of 40' High Cube. These containers are fixed but due to their positioning in space, they seem to be swirling in the air. Finally, the 4 numbers – 1, 7, 7, 6 (year) – are cut in stainless steel plates and hung inside the containers that look like telescopes pointing towards the sky.

At night, these 4 symbolical numbers are projected on the floor and shed light on the pedestrian's steps. The containers are transformed on light canons illuminating the sky.

The slab supporting this structure measures 24' x 28'6". All its volumes projected on the floor measure approximately 70' x 70'. A much larger field is required in order for this sculpture to blossom and give its full measure.