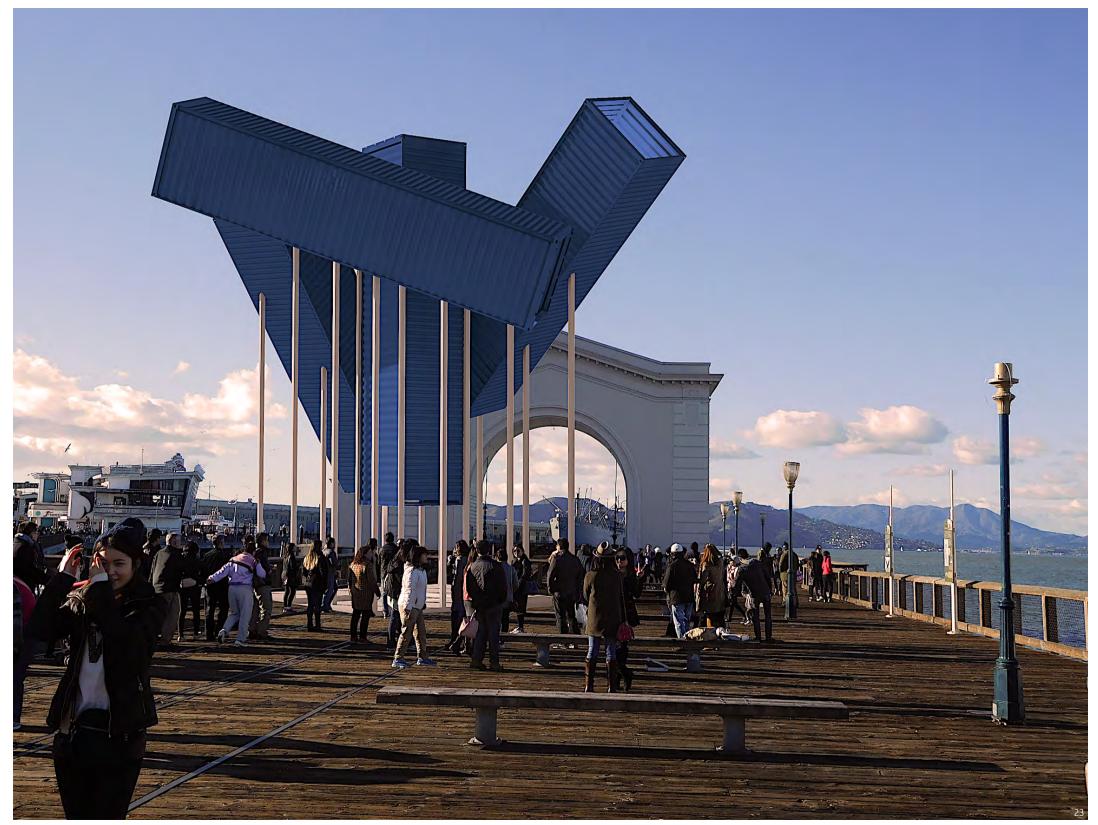

## Namma & Containers, LLC

1940 Fountain View Drive, PO Box 477 Houston, TX 77057, USA +1 (346) 401–6427 contact@nammacontainers.com nammacontainers.com

July 4 is an urban sculpture commemorating July 4, 1776: Independence Day.

Structure made in 9 numerated copies (J4 #1 to J4 #9). Each copy will be "unique" and personalized according to the town or county where it will be set.

For this, a survey of the chosen site will be done with a maximum of details: history of the location, neighboring urban axes, neighboring structures, geographical orientation, prevailing winds, other natural constraints, etc.

With this technical dossier in hand, we will be able thus to define the different elements that will make indeed each structure a unique one: slopes of the 4 containers; materials for the floor, structure and containers coverings; colors and marking; lights and sounds.

Claude Yacoub Houston, September 27, 2021

\* The photographs of the sites where the "July 4" are set in this file are from Claude Yacoub: Cincinnati, OH - Houston, TX - Los Angeles, CA - Paris, TX - San Francisco, CA - Syracuse, NY.