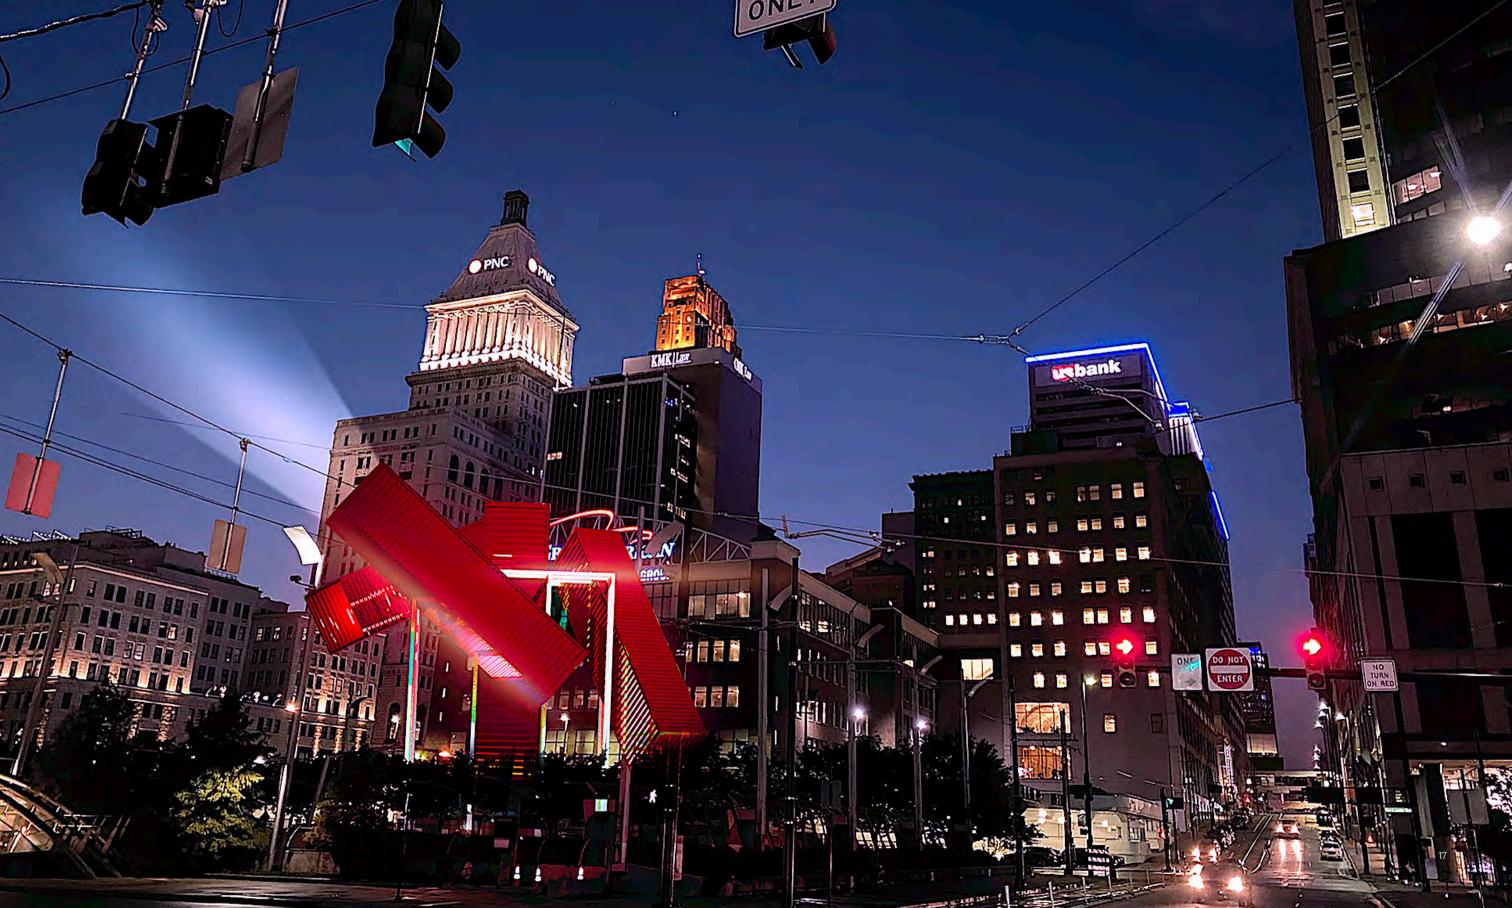

## Namma & Containers, LLC

1940 Fountain View Drive, PO Box 477 Houston, TX 77057, USA +1 (346) 401–6427 contact@nammacontainers.com nammacontainers.com

July 4 is an urban sculpture commemorating July 4, 1776: Independence Day.

This structure, in its basic format, is made of a framework of 7 (month) frames with the dimensions of the containers of 40' High Cube and 4 (day) containers of 40' High Cube. These containers are fixed but due to their positioning in space, they seem to be swirling in the air. Finally, the 4 numbers – 1, 7, 7, 6 (year) – are cut in stainless steel plates and hung inside the containers that look like telescopes pointing towards the sky.

At night, these 4 symbolical numbers are projected on the floor and shed light on the pedestrian's steps. The containers are transformed on light canons illuminating the sky.

The slab supporting this structure measures 24' x 28'6". All its volumes projected on the floor measure approximately 70' x 70'. A much larger field is required in order for this sculpture to blossom and give its full measure.