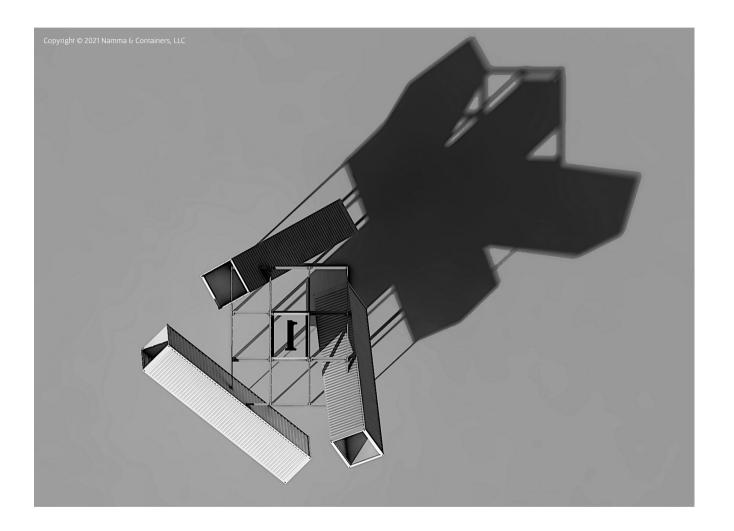

This structure, in its basic format, is made of a framework of 7 (month) frames with the dimensions of the containers of 40' High Cube and 4 (day) containers of 40' High Cube. These containers are fixed but due to their positioning in space, they seem to be swirling in the air. Finally, the 4 numbers – 1, 7, 7, 6 (year) – are cut in stainless steel plates and hung inside the containers that look like telescopes pointing towards the sky.

At night, these 4 symbolical numbers are projected on the floor and shed light on the pedestrian's steps. The containers are transformed on light canons illuminating the sky.

The slab supporting this structure measures 24' x 28'6". All its volumes projected on the floor measure approximately 70' x 70'. A much larger field is required in order for this sculpture to blossom and give its full measure.