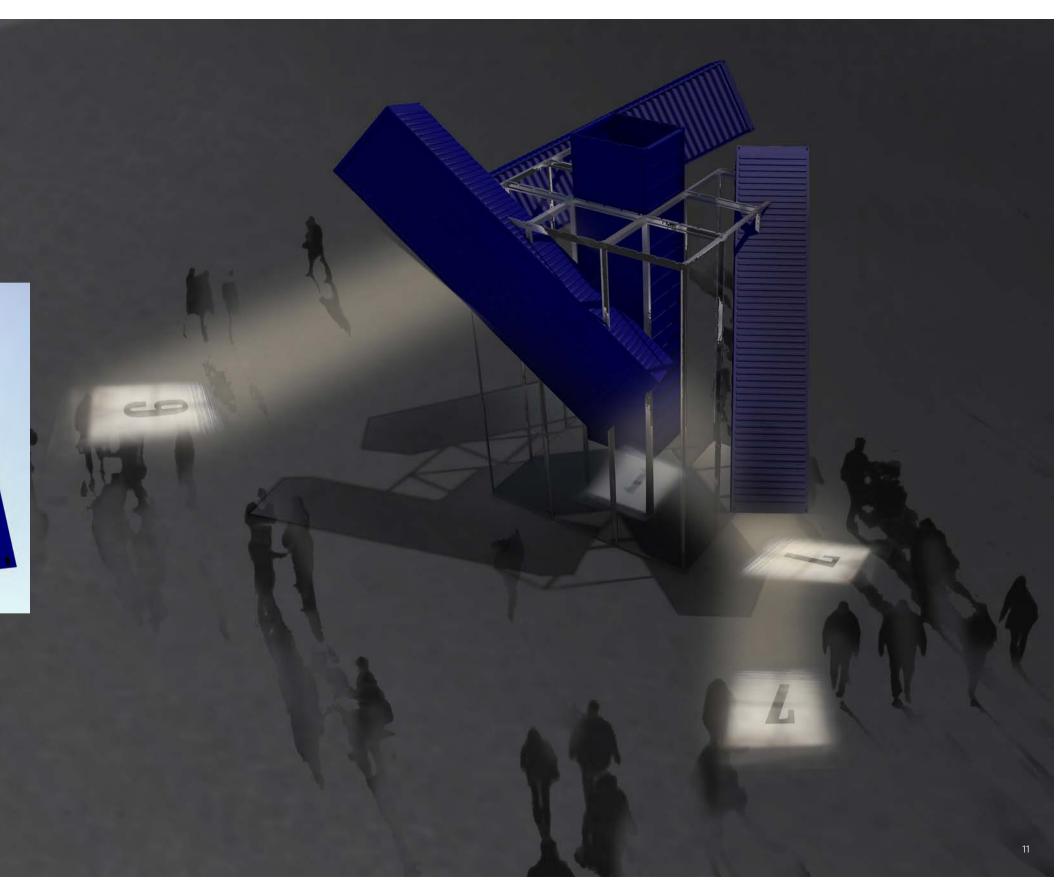

At night, these 4 symbolical numbers are projected on the floor and shed light on the pedestrian's steps. The containers are transformed on light canons illuminating the sky.

The slab supporting this structure measures 24' x 28'6". All its volumes projected on the floor measure approximately 70' x 70'. A much larger field is required in order for this sculpture to blossom and give its full measure.