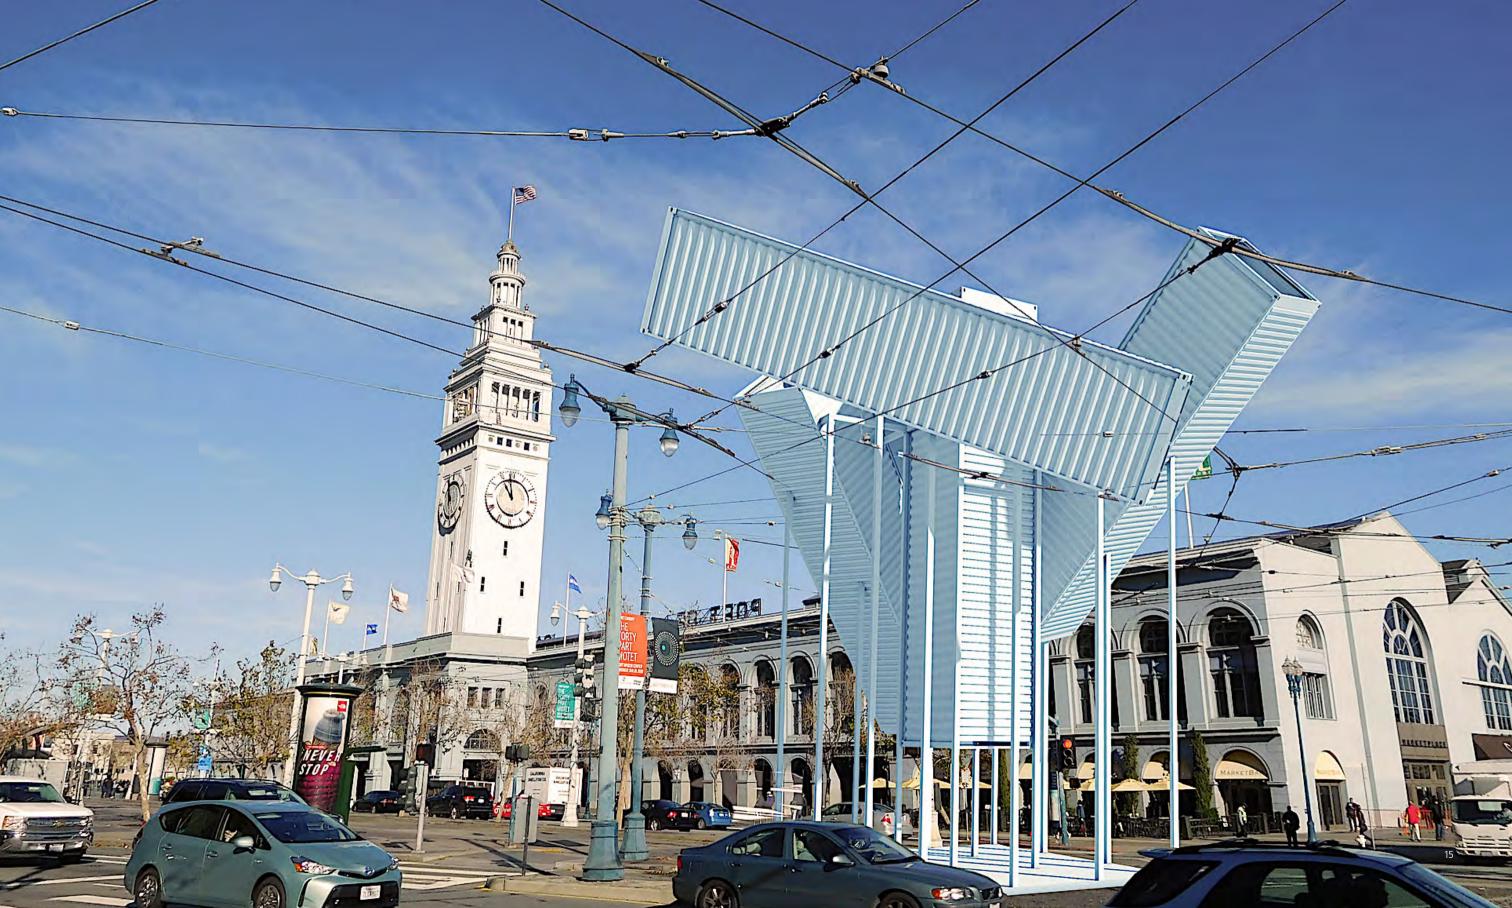

## Namma & Containers, LLC

1940 Fountain View Drive, PO Box 477 Houston, TX 77057, USA +1 (346) 401–6427 contact@nammacontainers.com nammacontainers.com

July 4 is an urban sculpture commemorating July 4, 1776: Independence Day.

This structure, in its basic format, is made of a framework of 7 (month) frames with the dimensions of the containers of 40' High Cube and 4 (day) containers of 40' High Cube. These containers are fixed but due to their positioning in space, they seem to be swirling in the air. Finally, the 4 numbers – 1, 7, 7, 6 (year) – are cut in stainless steel plates and hung inside the containers that look like telescopes pointing towards the sky.

At night, these 4 symbolical numbers are projected on the floor and shed light on the pedestrian's steps. The containers are transformed on light canons illuminating the sky.

The slab supporting this structure measures 24' x 28'6". All its volumes projected on the floor measure approximately 70' x 70'. A much larger field is required in order for this sculpture to blossom and give its full measure.