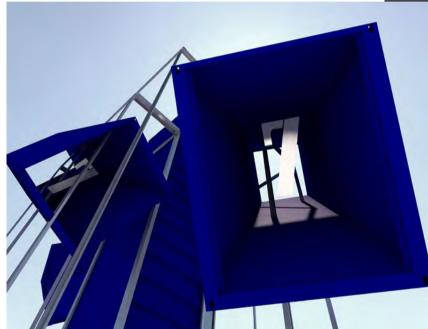

This structure, in its basic format, is made of a framework of 7 (month) frames with the dimensions of the containers of 40' High Cube and 4 (day) containers of 40' High Cube. These containers are fixed but due to their positioning in space, they seem to be swirling in the air. Finally, the 4 numbers – 1, 7, 7, 6 (year) – are cut in stainless steel plates and hung inside the containers that look like telescopes pointing towards the sky.

At night, these 4 symbolical numbers are projected on the floor and shed light on the pedestrian's steps. The containers are transformed on light canons illuminating the sky.

The slab supporting this structure measures 24' x 28'6". All its volumes projected on the floor measure approximately 70' x 70'. A much larger field is required in order for this sculpture to blossom and give its full measure.