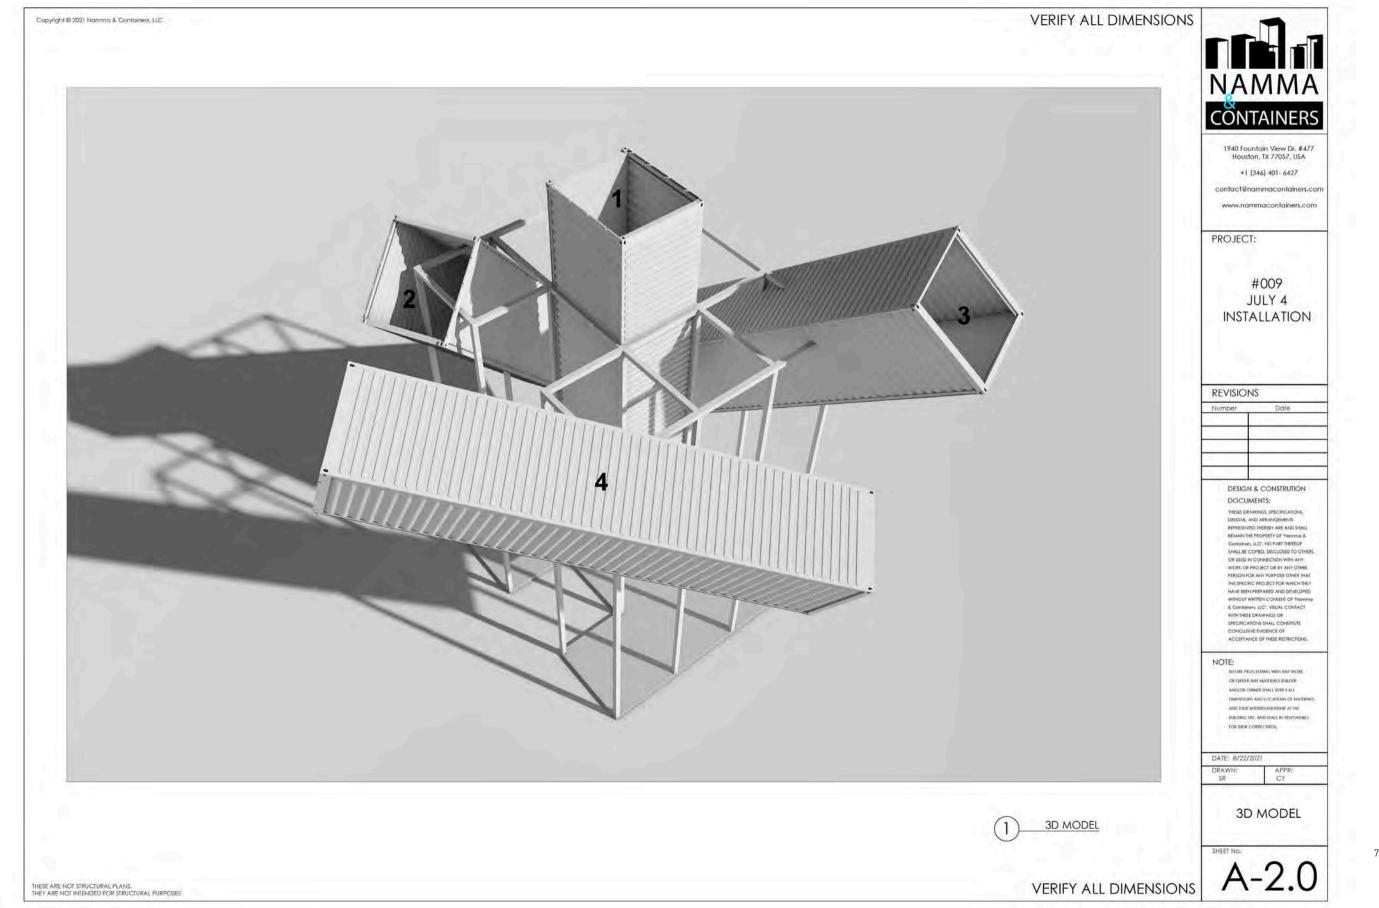

This structure, in its basic format, is made of a framework of 7 (month) frames with the dimensions of the containers of 40' High Cube and 4 (day) containers of 40' High Cube. These containers are fixed but due to their positioning in space, they seem to be swirling in the air. Finally, the 4 numbers – 1, 7, 7, 6 (year) – are cut in stainless steel plates and hung inside the containers that look like telescopes pointing towards the sky.

At night, these 4 symbolical numbers are projected on the floor and shed light on the pedestrian's steps. The containers are transformed on light canons illuminating the sky.

The slab supporting this structure measures 24' x 28'6". All its volumes projected on the floor measure approximately 70' x 70'. A much larger field is required in order for this sculpture to blossom and give its full measure.