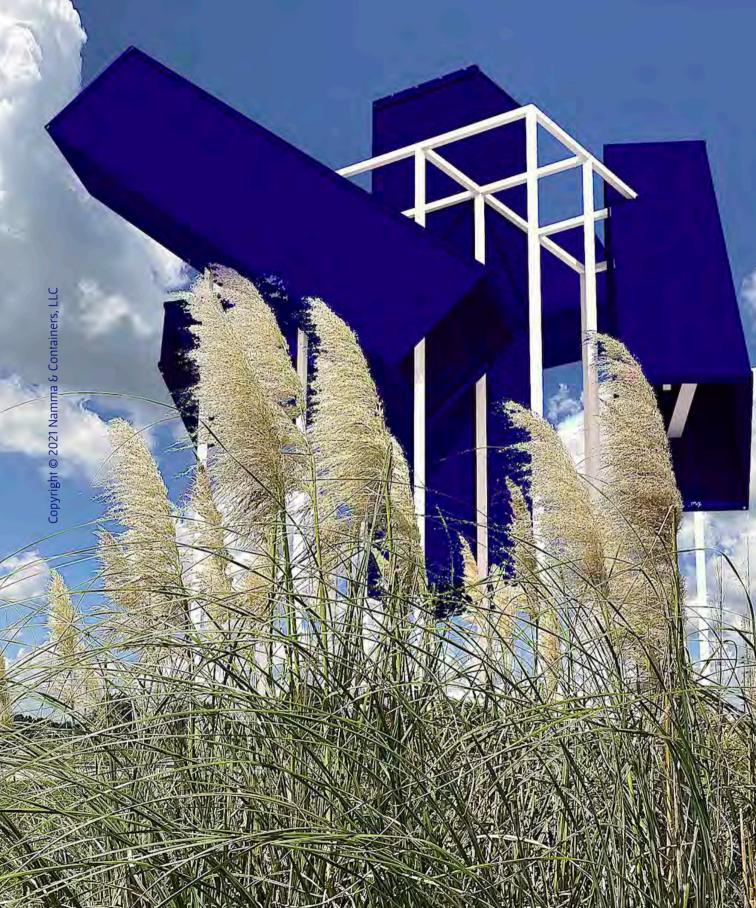

## N&C #029 - July 4

Architectural Sculpture to Celebrate "The Fourth of July"!

## Namma & Containers, LLC

1940 Fountain View Drive, PO Box 477 Houston, TX 77057, USA +1 (346) 401–6427 contact@nammacontainers.com nammacontainers.com

July 4 is an urban sculpture commemorating July 4, 1776: Independence Day.

This structure, in its basic format, is made of a framework of 7 (month) frames with the dimensions of the containers of 40' High Cube and 4 (day) containers of 40' High Cube. These containers are fixed but due to their positioning in space, they seem to be swirling in the air. Finally, the 4 numbers – 1, 7, 7, 6 (year) – are cut in stainless steel plates and hung inside the containers that look like telescopes pointing towards the sky.