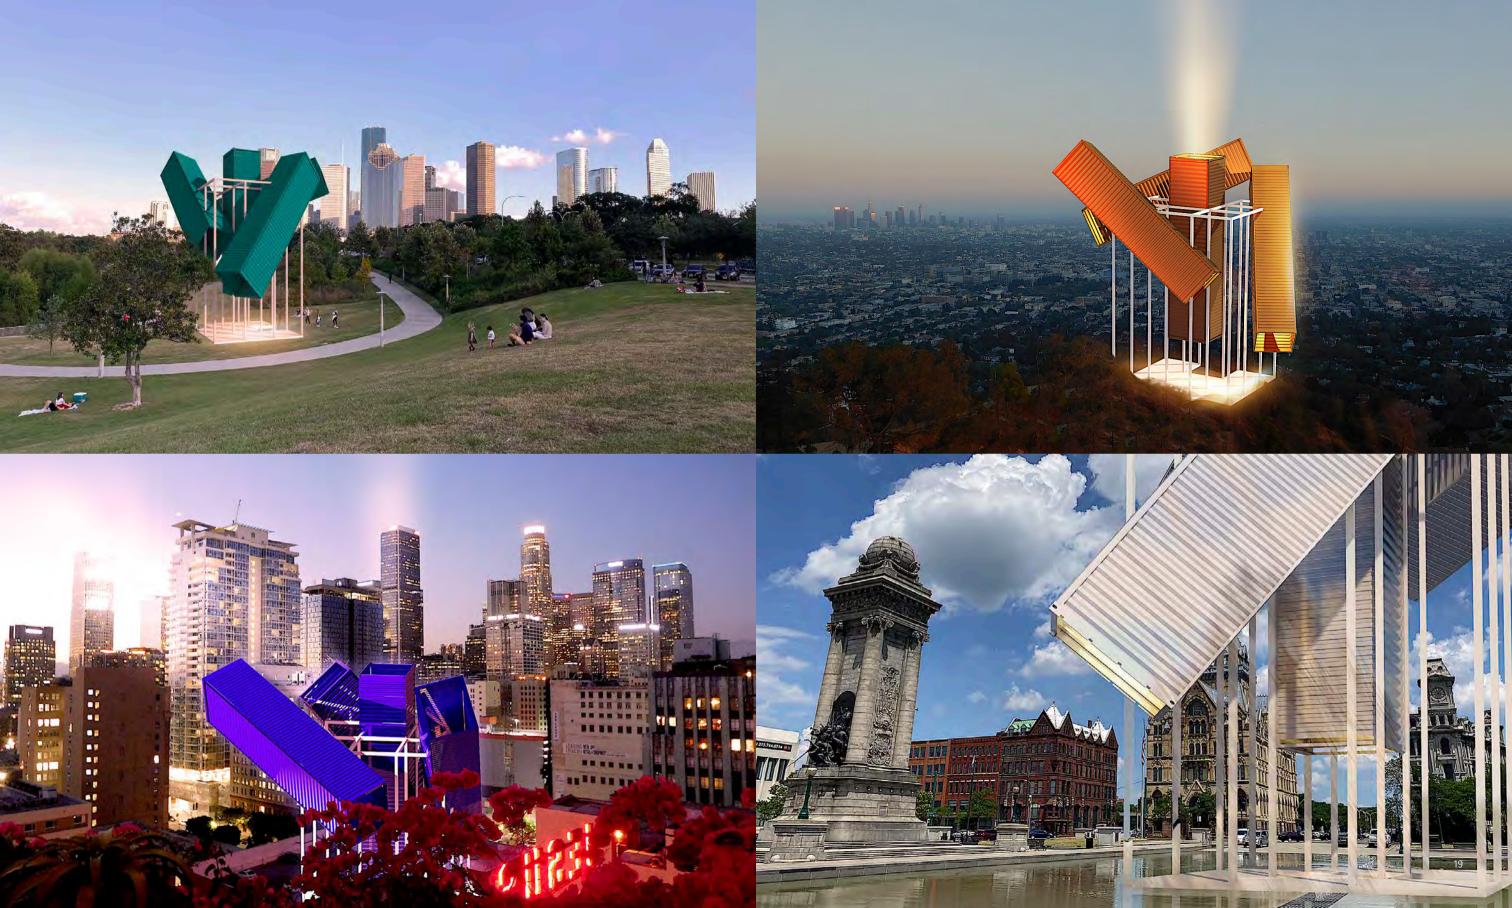

Structure made in 9 numerated copies (J4 #1 to J4 #9). Each copy will be "unique" and personalized according to the town or county where it will be set.

For this, a survey of the chosen site will be done with a maximum of details: history of the location, neighboring urban axes, neighboring structures, geographical orientation, prevailing winds, other natural constraints, etc.

With this technical dossier in hand, we will be able thus to define the different elements that will make indeed each structure a unique one: slopes of the 4 containers; materials for the floor, structure and containers coverings; colors and marking; lights and sounds.

Claude Yacoub Houston, September 27, 2021

\* The photographs of the sites where the "July 4" are set in this file are from Claude Yacoub: Cincinnati, OH - Houston, TX - Los Angeles, CA - Paris, TX - San Francisco, CA - Syracuse, NY.