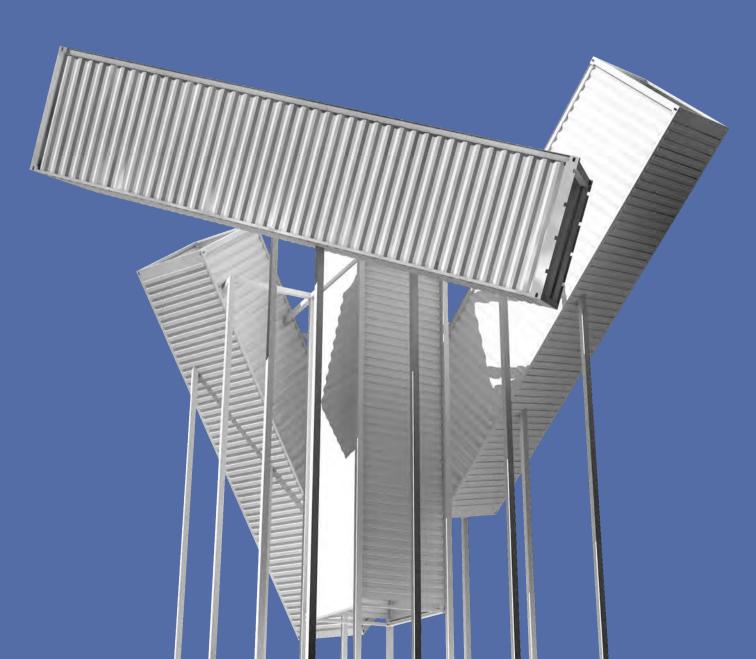

This structure, in its basic format, is made of a framework of 7 (month) frames with the dimensions of the containers of 40' High Cube and 4 (day) containers of 40' High Cube. These containers are fixed but due to their positioning in space, they seem to be swirling in the air. Finally, the 4 numbers – 1, 7, 7, 6 (year) – are cut in stainless steel plates and hung inside the containers that look like telescopes pointing towards the sky.

At night, these 4 symbolical numbers are projected on the floor and shed light on the pedestrian's steps. The containers are transformed on light canons illuminating the sky.

The slab supporting this structure measures 24' x 28'6". All its volumes projected on the floor measure approximately 70' x 70'. A much larger field is required in order for this sculpture to blossom and give its full measure.