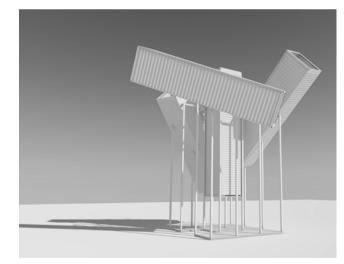

This structure, in its basic format, is made of a framework of 7 (month) frames with the dimensions of the containers of 40' High Cube and 4 (day) containers of 40' High Cube. These containers are fixed but due to their positioning in space, they seem to be swirling in the air. Finally, the 4 numbers – 1, 7, 7, 6 (year) – are cut in stainless steel plates and hung inside the containers that look like telescopes pointing towards the sky.

At night, these 4 symbolical numbers are projected on the floor and shed light on the pedestrian's steps. The containers are transformed on light canons illuminating the sky.

The slab supporting this structure measures 24' x 28'6". All its volumes projected on the floor measure approximately 70' x 70'. A much larger field is required in order for this sculpture to blossom and give its full measure.