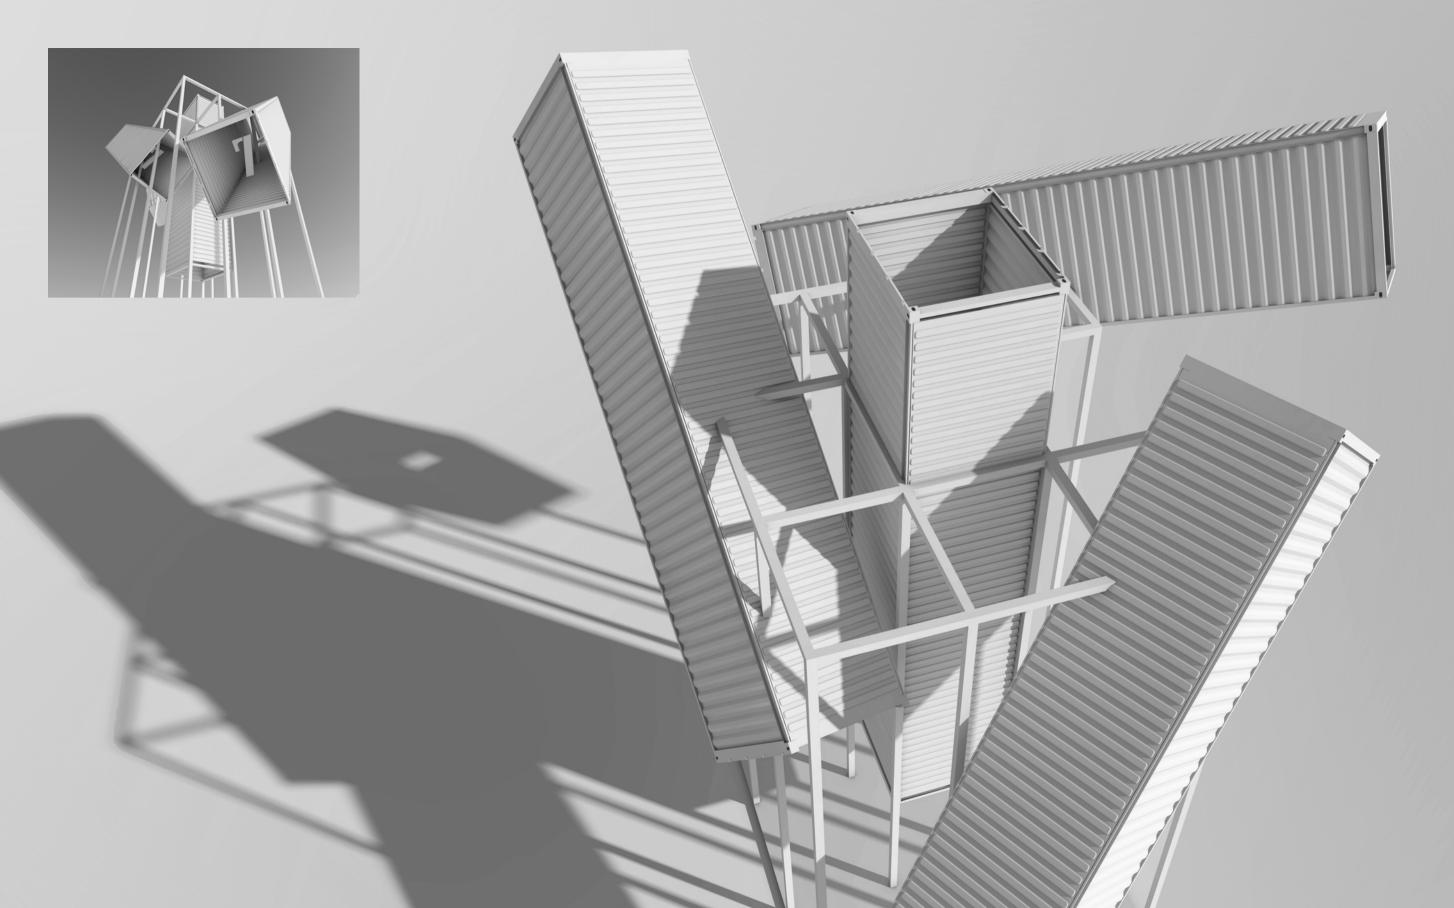

This structure, in its basic format, is made of a framework of 7 (month) frames with the dimensions of the containers of 40' High Cube and 4 (day) containers of 40' High Cube. These containers are fixed but due to their positioning in space, they seem to be swirling in the air. Finally, the 4 numbers – 1, 7, 7, 6 (year) – are cut in stainless steel plates and hung inside the containers that look like telescopes pointing towards the sky.

At night, these 4 symbolical numbers are projected on the floor and shed light on the pedestrian's steps. The containers are transformed on light canons illuminating the sky.

The slab supporting this structure measures 24' x 28'6". All its volumes projected on the floor measure approximately 70' x 70'. A much larger field is required in order for this sculpture to blossom and give its full measure.