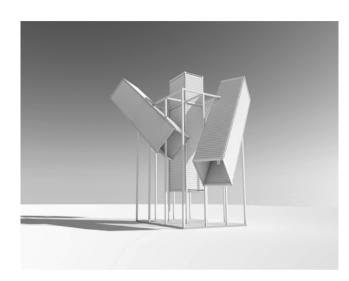

This structure, in its basic format, is made of a framework of 7 (month) frames with the dimensions of the containers of 40' High Cube and 4 (day) containers of 40' High Cube. These containers are fixed but due to their positioning in space, they seem to be swirling in the air. Finally, the 4 numbers – 1, 7, 7, 6 (year) – are cut in stainless steel plates and hung inside the containers that look like telescopes pointing towards the sky.

At night, these 4 symbolical numbers are projected on the floor and shed light on the pedestrian's steps. The containers are transformed on light canons illuminating the sky.

The slab supporting this structure measures 24' x 28'6". All its volumes projected on the floor measure approximately 70' x 70'. A much larger field is required in order for this sculpture to blossom and give its full measure.