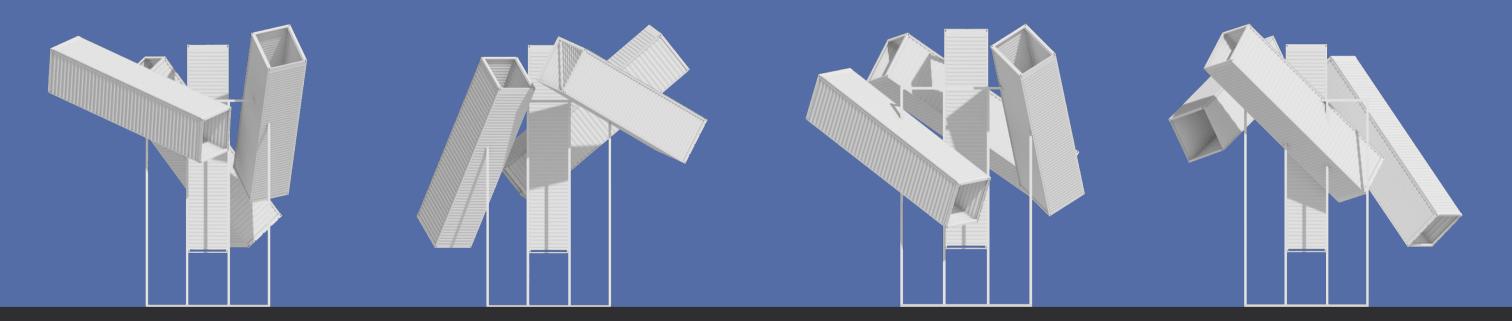

With this technical dossier in hand, we will be able thus to define the different elements that will make indeed each structure a unique one: slopes of the 4 containers; materials for the floor, structure and containers coverings; colors and marking; lights and sounds.

This structure, in its basic format, is made of a framework of 7 (month) frames with the dimensions of the containers of 40' High Cube and 4 (day) containers of 40' High Cube. These containers are fixed but due to their positioning in space, they seem to be swirling in the air. Finally, the 4 numbers – 1, 7, 7, 6 (year) – are cut in stainless steel plates and hung inside the containers that look like telescopes pointing towards the sky.