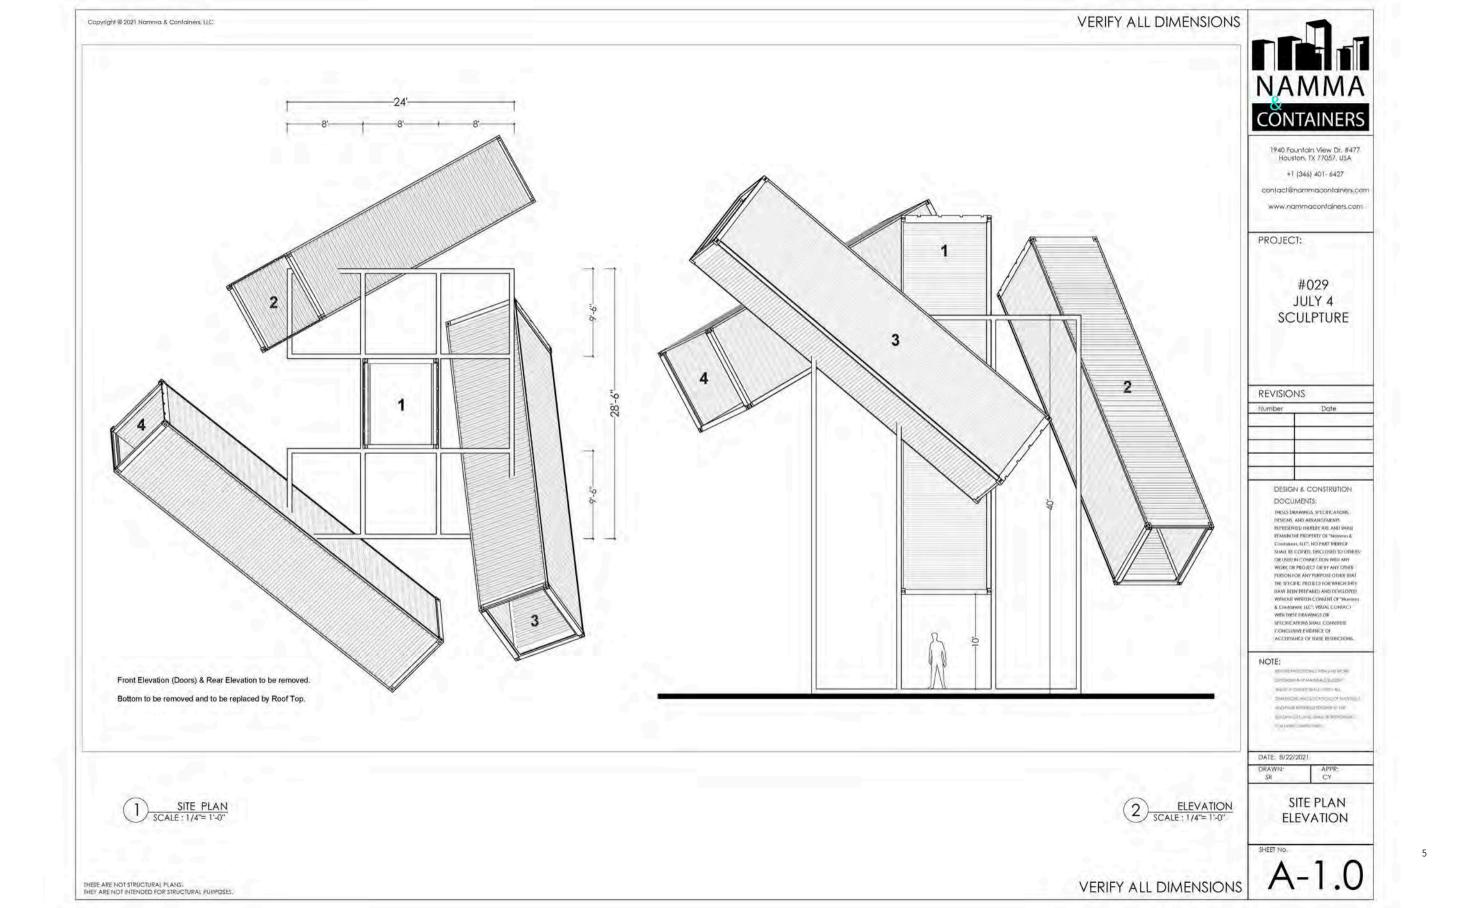

This structure, in its basic format, is made of a framework of 7 (month) frames with the dimensions of the containers of 40' High Cube and 4 (day) containers of 40' High Cube. These containers are fixed but due to their positioning in space, they seem to be swirling in the air. Finally, the 4 numbers – 1, 7, 7, 6 (year) – are cut in stainless steel plates and hung inside the containers that look like telescopes pointing towards the sky.

At night, these 4 symbolical numbers are projected on the floor and shed light on the pedestrian's steps. The containers are transformed on light canons illuminating the sky.

The slab supporting this structure measures 24' x 28'6". All its volumes projected on the floor measure approximately 70' x 70'. A much larger field is required in order for this sculpture to blossom and give its full measure.