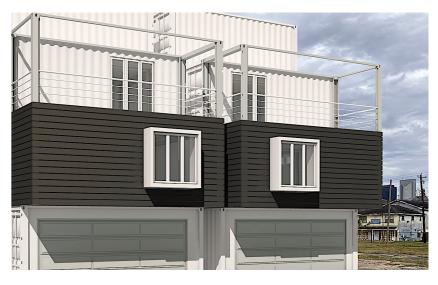

One example is the plot located at 2704 Emancipation Ave in South Central, with two dwellings that are almost identical; only a few small nuances on the inside can distinguish one from the other.

This Townhouse – T1 – total surface area of 2,700 sq. ft. – is built on three levels with three bedrooms and three and a half bathrooms.

On the 1st level there is a recess located on the street side, allowing two cars to be parked outside. There is also a garage for two cars as well as a storage space, an entry room with a closet, a kitchen with a cellar, a dining room and a living room overseeing a 850 sq. ft backyard.