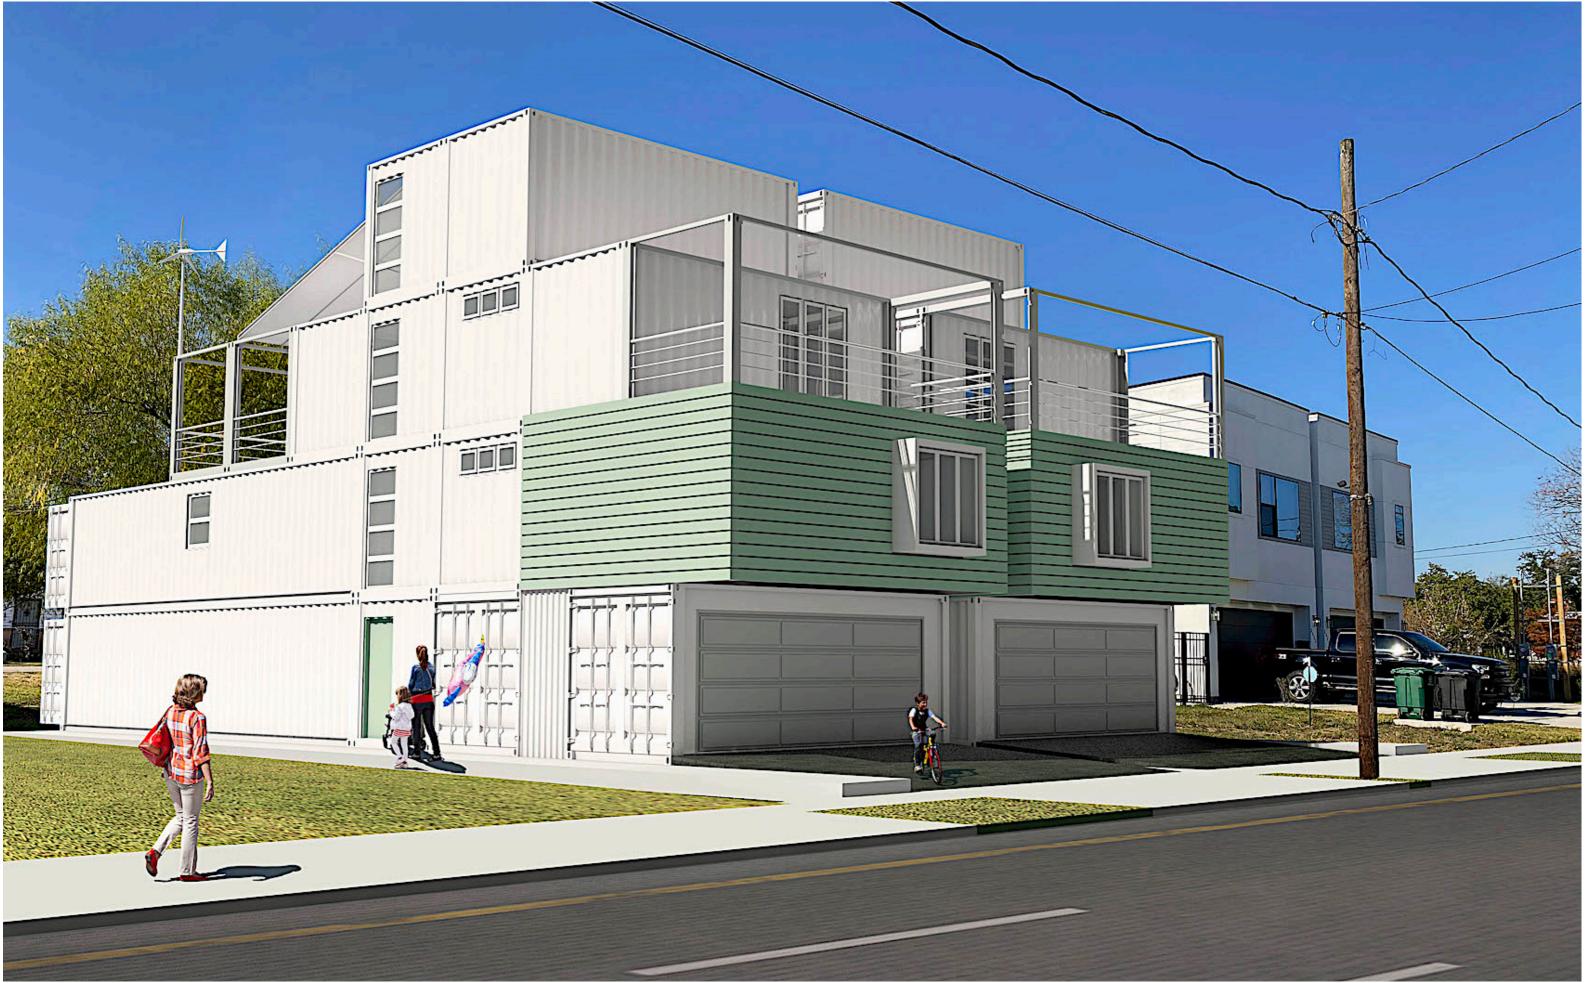

The projects presented here are located mainly in South Central Houston; on plots of almost identical dimensions, with a width of 50ft on the street and a length of 100ft in depth. There are countless plots with these same dimensions, which represent an important business market.

One example is the plot located at 2704 Emancipation Ave in South Central, with two dwellings that are almost identical; only a few small nuances on the inside can distinguish one from the other.

This Townhouse – T1 – total surface area of 2,700 sq. ft. – is built on three levels with three bedrooms and three and a half bathrooms.

On the 1st level there is a recess located on the street side, allowing two cars to be parked outside. There is also a garage for two cars as well as a storage space, an entry room with a closet, a kitchen with a cellar, a dining room and a living room overseeing a 850 sq. ft backyard.