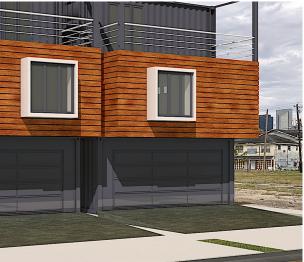

On the 1st level there is a recess located on the street side, allowing two cars to be parked outside. There is also a garage for two cars as well as a storage space, an entry room with a closet, a kitchen with a cellar, a dining room and a living room overseeing a 850 sq. ft backyard.