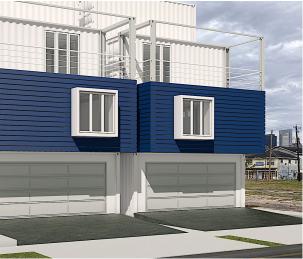

On the 1st level there is a recess located on the street side, allowing two cars to be parked outside. There is also a garage for two cars as well as a storage space, an entry room with a closet, a kitchen with a cellar, a dining room and a living room overseeing a 850 sq. ft backyard.