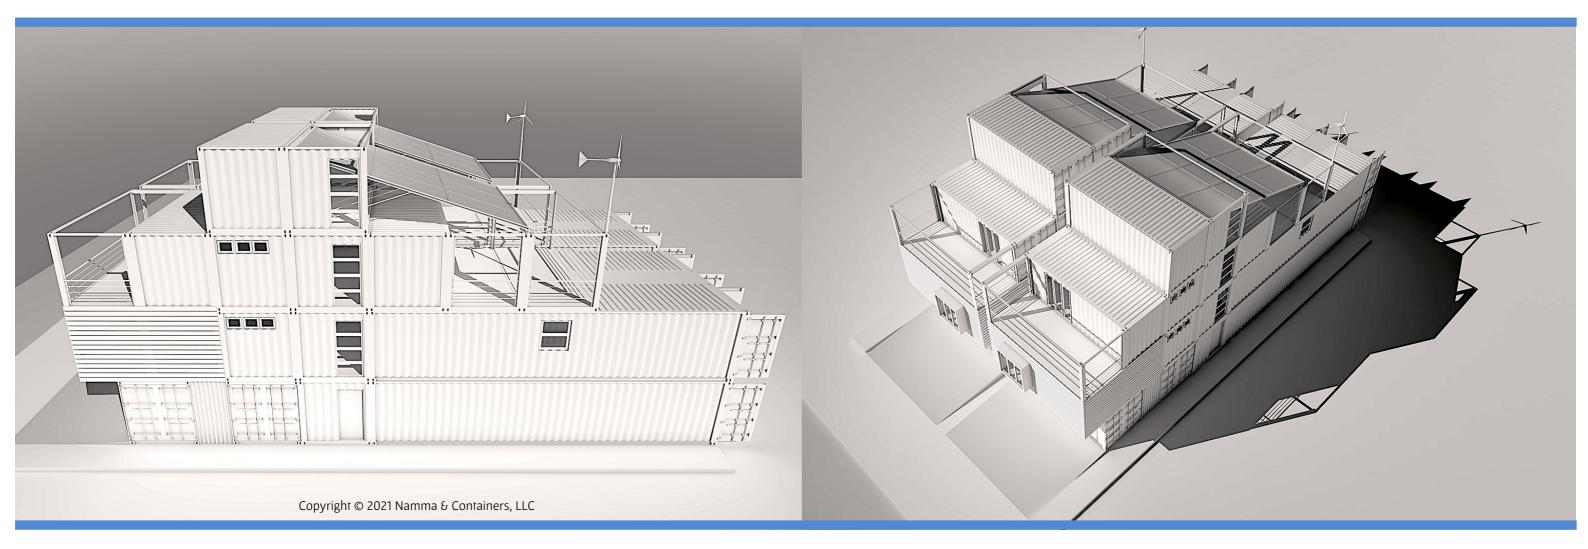

On the 3rd level, there is a third bedroom with bathroom, and its walk-in closet and terrace; a Game Room which dominates a large terrace and an Open area overlooking the Foyer.

On the 4th level, two containers of 20' are dedicated for the Mechanical area with a solar panel. It covers 480 sq. ft. which allows the dwelling to be totally energetically self-reliant.