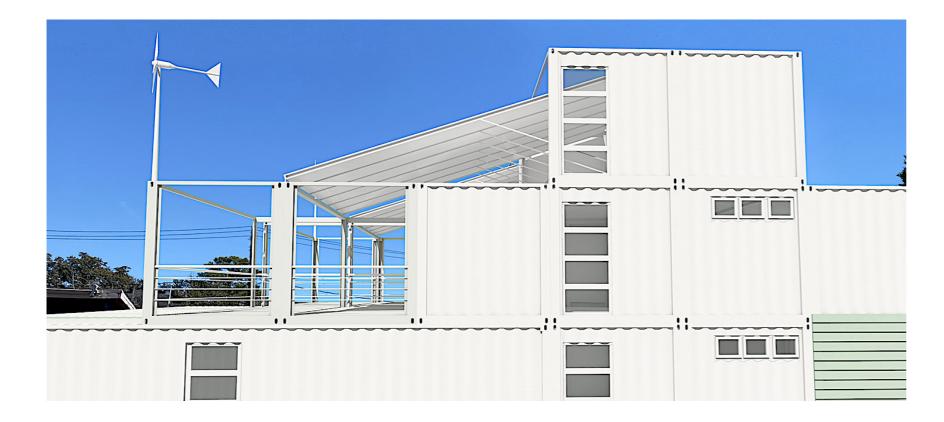

On the 3rd level, there is a third bedroom with bathroom, and its walk-in closet and terrace; a Game Room which dominates a large terrace and an Open area overlooking the Foyer.

On the 4th level, two containers of 20' are dedicated for the Mechanical area with a solar panel. It covers 480 sq. ft. which allows the dwelling to be totally energetically self-reliant.