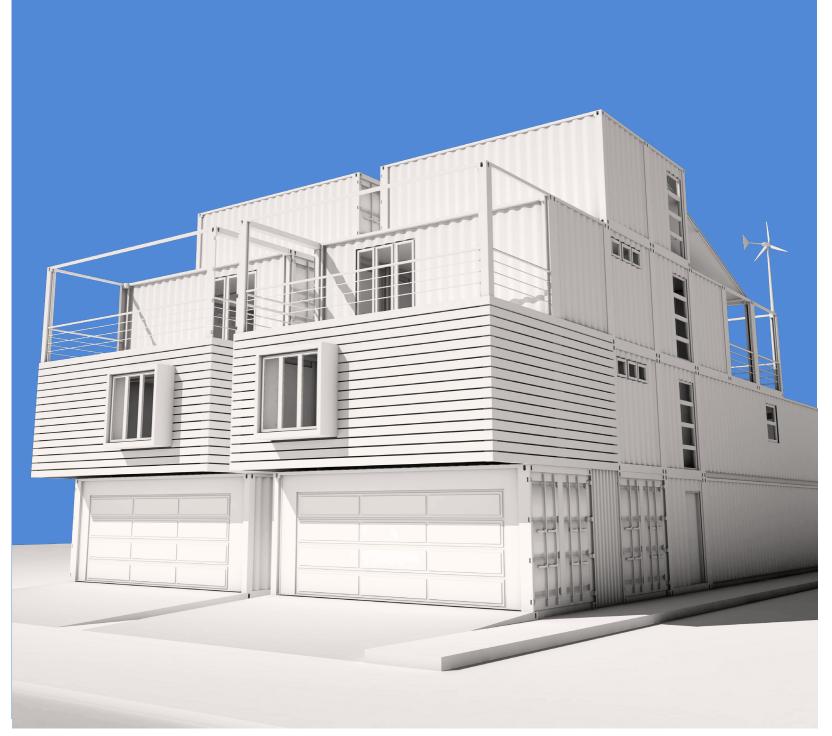

One example is the plot located at 2704 Emancipation Ave in South Central, with two dwellings that are almost identical; only a few small nuances on the inside can distinguish one from the other.

This Townhouse – T1 – total surface area of 2,700 sq. ft. – is built on three levels with three bedrooms and three and a half bathrooms.

On the 1st level there is a recess located on the street side, allowing two cars to be parked outside. There is also a garage for two cars as well as a storage space, an entry room with a closet, a kitchen with a cellar, a dining room and a living room overseeing a 850 sq. ft backyard.

On the 2nd level, there is a master bedroom with its master bathroom and walk-in closet; a TV Room; a laundry room; a second bedroom with a bathroom and walk-in closet and two Open areas overlooking the Foyer and Living room.

On the 3rd level, there is a third bedroom with bathroom, and its walk-in closet and terrace; a Game Room which dominates a large terrace and an Open area overlooking the Foyer.

On the 4th level, two containers of 20' are dedicated for the Mechanical area with a solar panel. It covers 480 sq. ft. which allows the dwelling to be totally energetically self-reliant.