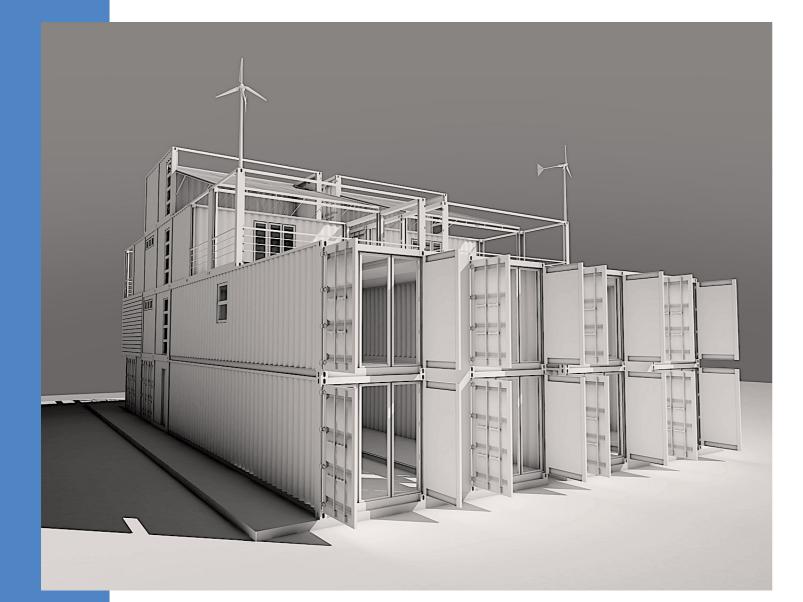

On the 3rd level, there is a third bedroom with bathroom, and its walk-in closet and terrace; a Game Room which dominates a large terrace and an Open area overlooking the Foyer.

On the 4th level, two containers of 20' are dedicated for the Mechanical area with a solar panel. It covers 480 sq. ft. which allows the dwelling to be totally energetically self-reliant.