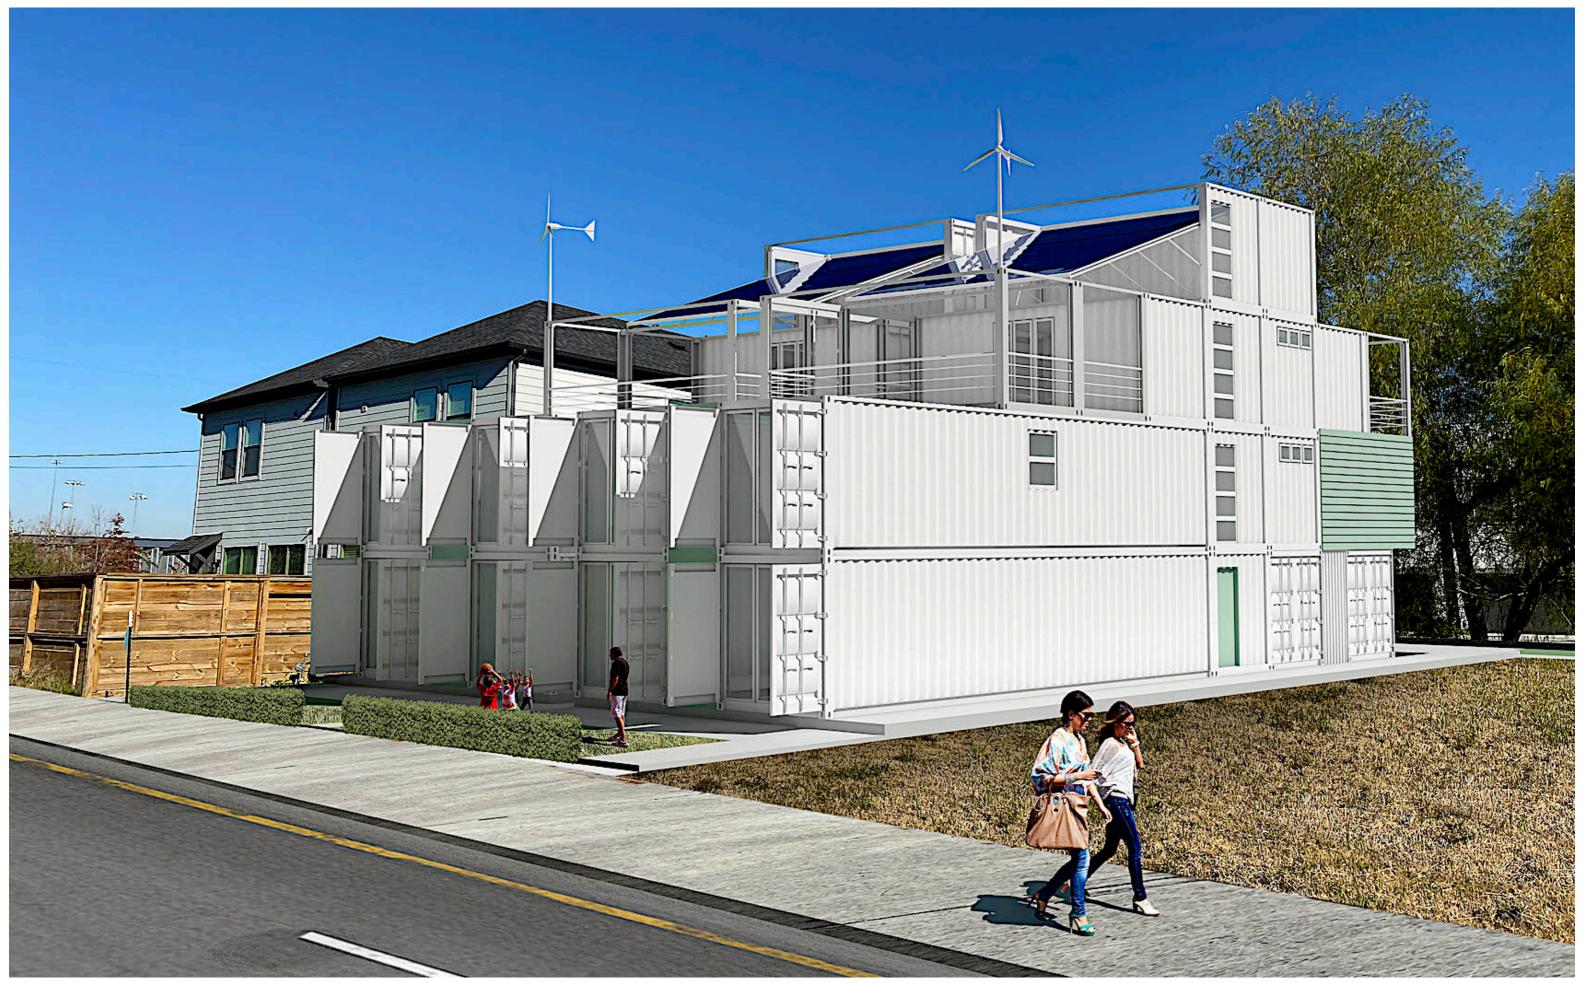

One example is the plot located at 2704 Emancipation Ave in South Central, with two dwellings that are almost identical; only a few small nuances on the inside can distinguish one from the other.

This Townhouse – T1 – total surface area of 2,700 sq. ft. – is built on three levels with three bedrooms and three and a half bathrooms.

On the 3rd level, there is a third bedroom with bathroom, and its walk-in closet and terrace; a Game Room which dominates a large terrace and an Open area overlooking the Foyer.

On the 4th level, two containers of 20' are dedicated for the Mechanical area with a solar panel. It covers 480 sq. ft. which allows the dwelling to be totally energetically self-reliant.