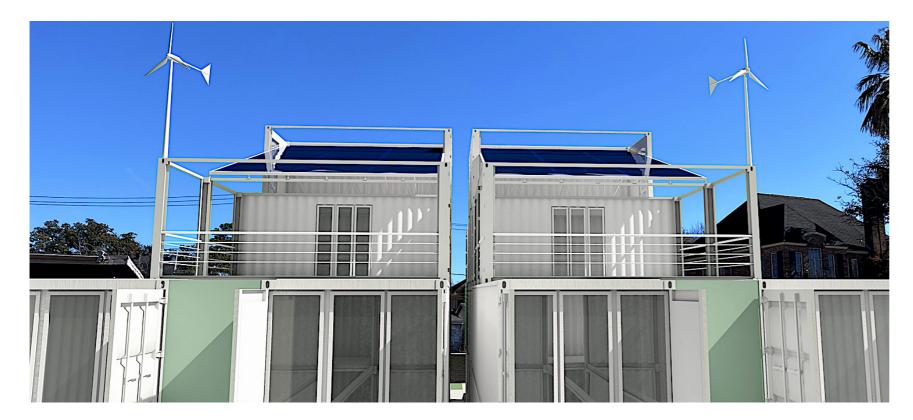

One example is the plot located at 2704 Emancipation Ave in South Central, with two dwellings that are almost identical; only a few small nuances on the inside can distinguish one from the other.

This Townhouse – T1 – total surface area of 2,700 sq. ft. – is built on three levels with three bedrooms and three and a half bathrooms.

On the 3rd level, there is a third bedroom with bathroom, and its walk-in closet and terrace; a Game Room which dominates a large terrace and an Open area overlooking the Foyer.

On the 4th level, two containers of 20' are dedicated for the Mechanical area with a solar panel. It covers 480 sq. ft. which allows the dwelling to be totally energetically self-reliant.