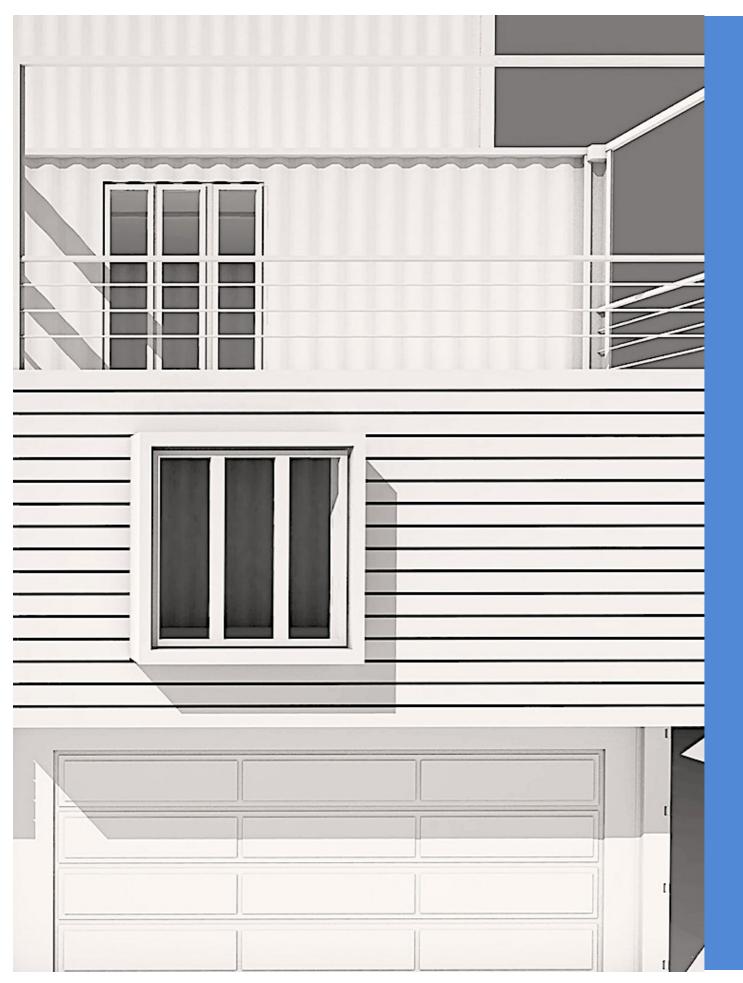

One example is the plot located at 2704 Emancipation Ave in South Central, with two dwellings that are almost identical; only a few small nuances on the inside can distinguish one from the other.

This Townhouse – T1 – total surface area of 2,700 sq. ft. – is built on three levels with three bedrooms and three and a half bathrooms.

On the 1st level there is a recess located on the street side, allowing two cars to be parked outside. There is also a garage for two cars as well as a storage space, an entry room with a closet, a kitchen with a cellar, a dining room and a living room overseeing a 850 sq. ft backyard.

On the 2nd level, there is a master bedroom with its master bathroom and walk-in closet; a TV Room; a laundry room; a second bedroom with a bathroom and walk-in closet and two Open areas overlooking the Foyer and Living room.